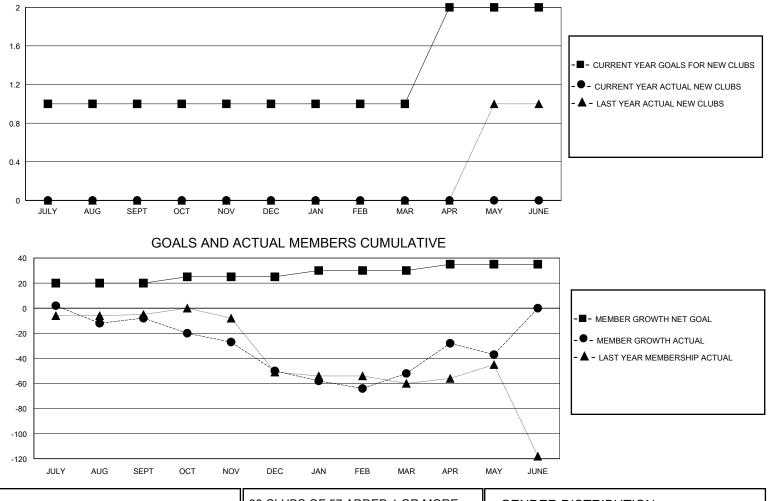

## District 410 W

Results as of: 5/31/2024

| DROPPED CLUBS: 0 |     | 39 CLUBS OF 57 ADDED 1 OR MORE<br>NEW MEMBERS | GENDER DISTRIBUTION               |              |     |
|------------------|-----|-----------------------------------------------|-----------------------------------|--------------|-----|
|                  |     |                                               | MALE                              | 478 (52.88%) |     |
|                  |     |                                               | FEMALE                            | 426 (47.12%) |     |
| DROPPED MEMBERS  |     |                                               |                                   |              |     |
| DECEASED         | 8   | CLICK HERE FOR CUMULATIVE<br>MEMBERSHIP DATA  | TOTAL FAMILY UNIT MEMBERS         |              | 226 |
| CLUB CANCELLED   | 0   |                                               | FAMILY MEMBERS PAYING HALF 1 DUES |              | 119 |
| OTHER            | 154 |                                               |                                   |              | 119 |
| TOTAL            | 162 |                                               |                                   |              |     |