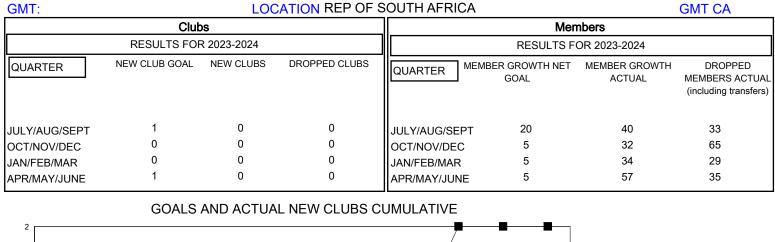

## District 410 W

Results as of: 5/31/2024

| DROPPED CLUBS: 0 |     | 39 CLUBS OF 57 ADDED 1 OR MORE<br>NEW MEMBERS | GENDER DISTRIBUTION               |              |     |
|------------------|-----|-----------------------------------------------|-----------------------------------|--------------|-----|
|                  |     |                                               | MALE                              | 478 (52.88%) |     |
|                  |     |                                               | FEMALE                            | 426 (47.12%) |     |
| DROPPED MEMBERS  |     |                                               |                                   |              |     |
| DECEASED         | 8   | CLICK HERE FOR CUMULATIVE<br>MEMBERSHIP DATA  | TOTAL FAMILY UNIT MEMBERS         |              | 226 |
| CLUB CANCELLED   | 0   |                                               | FAMILY MEMBERS PAYING HALF 1 DUES |              | 119 |
| OTHER            | 154 |                                               |                                   |              | 119 |
| TOTAL            | 162 |                                               |                                   |              |     |